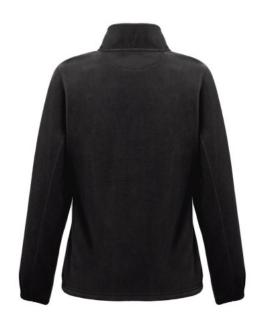

## THC GAMA WOMEN. WOMEN'S POLAR FLEECE JACKET

# **Specification**

100% polyester (300 g/m²) anti-pilling high-density women's fitted fleece jacket. Coloruer zipper and inner lining for greater comfort. Contains zippered side pockets and flap, elastic band on sleeves, elastic drawstring at the bottom and reinforcement ribbon on the inside of the collar. Sizes: S, M, L, XL, XXL